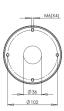

## **MOUNTING AND SHIPPING INFO**

Four M6 holes 90° on 102 mm (4 in) diameter

| Other details    | 4x M6 Mounting Studs<br>with bolts and washers<br>included |
|------------------|------------------------------------------------------------|
| Overall Diameter | 120 mm (4.7 in)                                            |
| Depth            | 85 mm (3.3 in)                                             |
| Net Weight       | 2.4 kg (5.3 lb)                                            |
| Shipping Units   | 1 pcs                                                      |
| Shipping Weight  | 2.44 kg (5.39 lb)                                          |
| Shipping Box     | 135x135x93 mm<br>(5.31x5.31x3.66 in)                       |
|                  |                                                            |