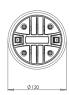

## **MOUNTING AND SHIPPING INFO**

Four M6 holes 90° on 102 mm (4 in) diameter

| Other details    | 4x M6 Mounting Studs<br>with bolts and washers<br>included |
|------------------|------------------------------------------------------------|
| Overall Diameter | 120 mm (4.7 in)                                            |
| Depth            | 85 mm (3.3 in)                                             |
| Net Weight       | 2.4 kg (5.3 lb)                                            |
| Shipping Units   | 1 pcs                                                      |
| Shipping Weight  | 2.44 kg (5.39 lb)                                          |
| Shipping Box     | 135x135x93 mm<br>(5.31x5.31x3.66 in)                       |
|                  |                                                            |