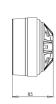

## **MOUNTING AND SHIPPING INFO**

Four M6 holes 90° on 102 mm (4 in) diameter

| Other details    | 4x M6 Mounting Studs<br>with bolts and washers<br>included |
|------------------|------------------------------------------------------------|
| Overall Diameter | 120 mm (4.7 in)                                            |
| Depth            | 85 mm (3.3 in)                                             |
| Net Weight       | 2.4 kg (5.3 lb)                                            |
| Shipping Units   | 1 pcs                                                      |
| Shipping Weight  | 2.44 kg (5.39 lb)                                          |
| Shipping Box     | 135x135x93 mm<br>(5.31x5.31x3.66 in)                       |
|                  |                                                            |