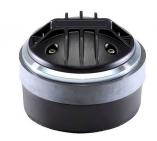

120 W continuous program power capacity 1.4" horn throat diameter 44 mm (1.7 in) aluminium voice coil Titanium diaphragm 1000 - 19000 Hz response 106.5 dB sensitivity

## **SPECIFICATIONS**

Driver mounted on B&C ME 90 horn.

| Throat Diameter           | 36 mm (1.4 in)                                                                                                                                                            |
|---------------------------|---------------------------------------------------------------------------------------------------------------------------------------------------------------------------|
| Nominal Impedance         | 8 Ω                                                                                                                                                                       |
| Minimum Impedance         | 7.8 Ω                                                                                                                                                                     |
| Nominal Power Handling    | 60 W 2 hour test made with continuous pink noise signal within the range from the recommended crossover frequency to 20 kHz. Power calculated on rated minimum impedance. |
| Continuous Power Handling | 120 W<br>Power on Continuous Program is<br>defined as 3 dB greater than the<br>Nominal rating.                                                                            |
| Sensitivity               | 106.5 dB<br>Applied RMS Voltage is set to<br>2.83 V for 8 ohms Nominal Impedance.                                                                                         |
| Frequency Range           | 1 kHz - 19 kHz                                                                                                                                                            |
| Recommended Crossover     | r1.5 kHz<br>12 dB/oct. or higher slope<br>high-pass filter.                                                                                                               |
| Voice Coil Diameter       | 44 mm (1.7 in)                                                                                                                                                            |
| Winding Material          | Aluminium                                                                                                                                                                 |
| Inductance                | 0.11 mH                                                                                                                                                                   |
| Diaphragm Material        | Titanium                                                                                                                                                                  |
| Flux Density              | 1.85 T                                                                                                                                                                    |
| Max Frequency Range       | 19 kHz                                                                                                                                                                    |
| Min Frequency Range       | 1 kHz                                                                                                                                                                     |
|                           |                                                                                                                                                                           |