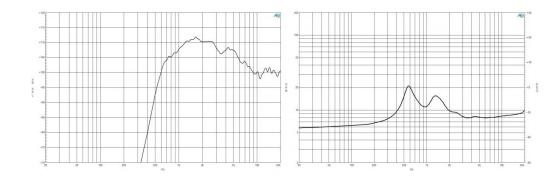

## **SPECIFICATIONS**

Driver mounted on B&C ME 90 horn.

| Throat Diameter           | 36 mm (1.4 in)                                                                                                                                                            |
|---------------------------|---------------------------------------------------------------------------------------------------------------------------------------------------------------------------|
| Nominal Impedance         | 8 Ω                                                                                                                                                                       |
| Minimum Impedance         | 7.8 Ω                                                                                                                                                                     |
| Nominal Power Handling    | 60 W 2 hour test made with continuous pink noise signal within the range from the recommended crossover frequency to 20 kHz. Power calculated on rated minimum impedance. |
| Continuous Power Handling | 120 W<br>Power on Continuous Program is<br>defined as 3 dB greater than the<br>Nominal rating.                                                                            |
| Sensitivity               | 106.5 dB<br>Applied RMS Voltage is set to<br>2.83 V for 8 ohms Nominal Impedance.                                                                                         |
| Frequency Range           | 1 kHz - 19 kHz                                                                                                                                                            |
| Recommended Crossover     | r1.5 kHz<br>12 dB/oct. or higher slope<br>high-pass filter.                                                                                                               |
| Voice Coil Diameter       | 44 mm (1.7 in)                                                                                                                                                            |
| Winding Material          | Aluminium                                                                                                                                                                 |
| Inductance                | 0.11 mH                                                                                                                                                                   |
| Diaphragm Material        | Titanium                                                                                                                                                                  |
| Flux Density              | 1.85 T                                                                                                                                                                    |
| Max Frequency Range       | 19 kHz                                                                                                                                                                    |
| Min Frequency Range       | 1 kHz                                                                                                                                                                     |
|                           |                                                                                                                                                                           |